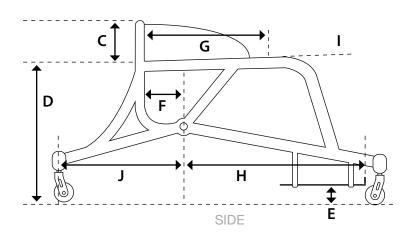

| FRAME DIMENSIONS                                            | DIAGRAM<br>KEY | mm         |
|-------------------------------------------------------------|----------------|------------|
| SEAT WIDTH BETWEEN ARMS                                     | Α              | 380/430    |
| WHEEL SIDE GUARD CLEARANCE                                  | В              | 30         |
| BACKREST HEIGHT                                             | С              | 280 w/ADJ. |
| REAR SEAT HEIGHT WITHOUT CUSHION                            | D              | 430        |
| BACKREST HEIGHT FROM FLOOR                                  | D+C            | 710        |
| FOOTREST HEIGHT FROM FLOOR                                  | Е              | ADJ.       |
| AXLE POSITION FROM BACKREST                                 | F              | 140        |
| SEAT DEPTH                                                  | G              | 400        |
| MAIN AXLE TUBE TO FRONT OF FOOTREST (DISTANCE TO AXLE TUBE) | Н              | ADJ.       |
| SEAT CHAMBER                                                | i              | 5°         |
| REAR ANTI-TIP TO AXLE TUBE                                  | J              | 600 w/ADJ. |