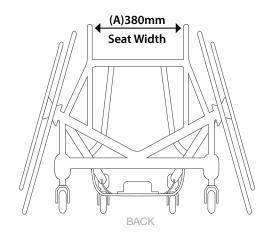

| FRAME DIMENSIONS                                            | DIAGRAM<br>KEY | mm         |
|-------------------------------------------------------------|----------------|------------|
| SEAT WIDTH BETWEEN ARMS                                     | Α              | 380/430    |
| WHEEL SIDE GUARD CLEARANCE                                  | В              | 30         |
| BACKREST HEIGHT                                             | С              | 280 w/ADJ. |
| REAR SEAT HEIGHT WITHOUT CUSHION                            | D              | 430        |
| BACKREST HEIGHT FROM FLOOR                                  | D+C            | 710        |
| FOOTREST HEIGHT FROM FLOOR                                  | Е              | ADJ.       |
| AXLE POSITION FROM BACKREST                                 | F              | 140        |
| SEAT DEPTH                                                  | G              | 400        |
| MAIN AXLE TUBE TO FRONT OF FOOTREST (DISTANCE TO AXLE TUBE) | Н              | ADJ.       |
| SEAT CHAMBER                                                | i              | 5°         |
| REAR ANTI-TIP TO AXLE TUBE                                  | J              | 600 w/ADJ. |