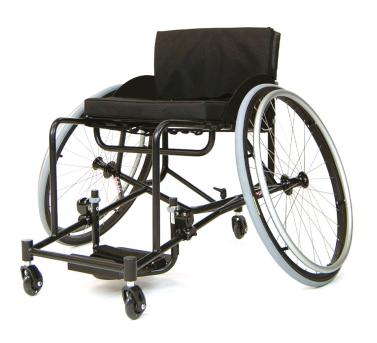

| FRAME DIMENSIONS                                            | DIAGRAM<br>KEY | mm         |
|-------------------------------------------------------------|----------------|------------|
| SEAT WIDTH BETWEEN ARMS                                     | Α              | 380/430    |
| WHEEL SIDE GUARD CLEARANCE                                  | В              | 30         |
| BACKREST HEIGHT                                             | С              | 280 w/ADJ. |
| REAR SEAT HEIGHT WITHOUT CUSHION                            | D              | 430        |
| BACKREST HEIGHT FROM FLOOR                                  | D+C            | 710        |
| FOOTREST HEIGHT FROM FLOOR                                  | Е              | ADJ.       |
| AXLE POSITION FROM BACKREST                                 | F              | 140        |
| SEAT DEPTH                                                  | G              | 400        |
| MAIN AXLE TUBE TO FRONT OF FOOTREST (DISTANCE TO AXLE TUBE) | Н              | ADJ.       |
| SEAT CHAMBER                                                | i              | 5°         |
| REAR ANTI-TIP TO AXLE TUBE                                  | J              | 600 w/ADJ. |

| CHAIR FEATURES                         |                         |  |
|----------------------------------------|-------------------------|--|
| FRONT CASTOR POSITION                  | FIXED 360mm             |  |
| MAIN AXLE TUBE TO REAR ANTI-TIP CASTOR | FIXED 620mm             |  |
| WHEEL OPTION                           | 25" LENCO               |  |
| WHEEL CAMBER                           | 18 DEGREES              |  |
| FRAME COLOUR                           | BLACK                   |  |
| WHEEL CAMBER                           | 18 DEGREES              |  |
| SEAT BASE                              | CANVAS                  |  |
| REAR ANTI-TIPPERS                      | SINGLE (STANDARD)       |  |
|                                        | DOUBLE (OPTIONAL)<br>£? |  |