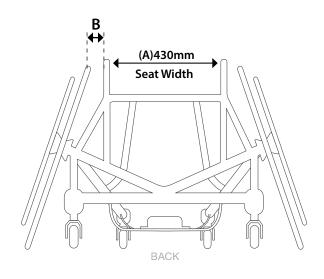

| FRAME DIMENSIONS                                            | DIAGRAM<br>KEY | mm         |
|-------------------------------------------------------------|----------------|------------|
| SEAT WIDTH BETWEEN ARMS                                     | Α              | 380/430    |
| WHEEL SIDE GUARD CLEARANCE                                  | В              | 30         |
| BACKREST HEIGHT                                             | С              | 280 w/ADJ. |
| REAR SEAT HEIGHT WITHOUT CUSHION                            | D              | 430        |
| BACKREST HEIGHT FROM FLOOR                                  | D+C            | 710        |
| FOOTREST HEIGHT FROM FLOOR                                  | Е              | ADJ.       |
| AXLE POSITION FROM BACKREST                                 | F              | 140        |
| SEAT DEPTH                                                  | G              | 400        |
| MAIN AXLE TUBE TO FRONT OF FOOTREST (DISTANCE TO AXLE TUBE) | Н              | ADJ.       |
| SEAT CHAMBER                                                | i              | 5°         |
| REAR ANTI-TIP TO AXLE TUBE                                  | J              | 600 w/ADJ. |