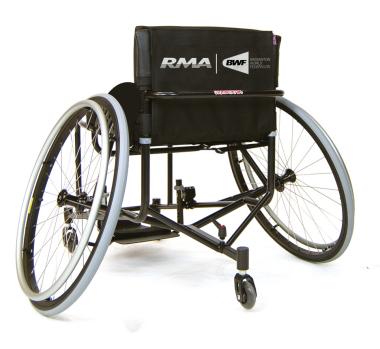

| FRAME DIMENSIONS                                            | DIAGRAM<br>KEY | mm         |
|-------------------------------------------------------------|----------------|------------|
| SEAT WIDTH BETWEEN ARMS                                     | Α              | 380/430    |
| WHEEL SIDE GUARD CLEARANCE                                  | В              | 30         |
| BACKREST HEIGHT                                             | С              | 280 w/ADJ. |
| REAR SEAT HEIGHT WITHOUT CUSHION                            | D              | 430        |
| BACKREST HEIGHT FROM FLOOR                                  | D+C            | 710        |
| FOOTREST HEIGHT FROM FLOOR                                  | Е              | ADJ.       |
| AXLE POSITION FROM BACKREST                                 | F              | 140        |
| SEAT DEPTH                                                  | G              | 400        |
| MAIN AXLE TUBE TO FRONT OF FOOTREST (DISTANCE TO AXLE TUBE) | Н              | ADJ.       |
| SEAT CHAMBER                                                | i              | 5°         |
| REAR ANTI-TIP TO AXLE TUBE                                  | J              | 600 w/ADJ. |

| CHAIR FEATURES                         |                         |  |
|----------------------------------------|-------------------------|--|
| FRONT CASTOR POSITION                  | FIXED 360mm             |  |
| MAIN AXLE TUBE TO REAR ANTI-TIP CASTOR | FIXED 620mm             |  |
| WHEEL OPTION                           | 25" LENCO               |  |
| WHEEL CAMBER                           | 18 DEGREES              |  |
| FRAME COLOUR                           | BLACK                   |  |
| WHEEL CAMBER                           | 18 DEGREES              |  |
| SEAT BASE                              | CANVAS                  |  |
| REAR ANTI-TIPPERS                      | SINGLE (STANDARD)       |  |
|                                        | DOUBLE (OPTIONAL)<br>£? |  |