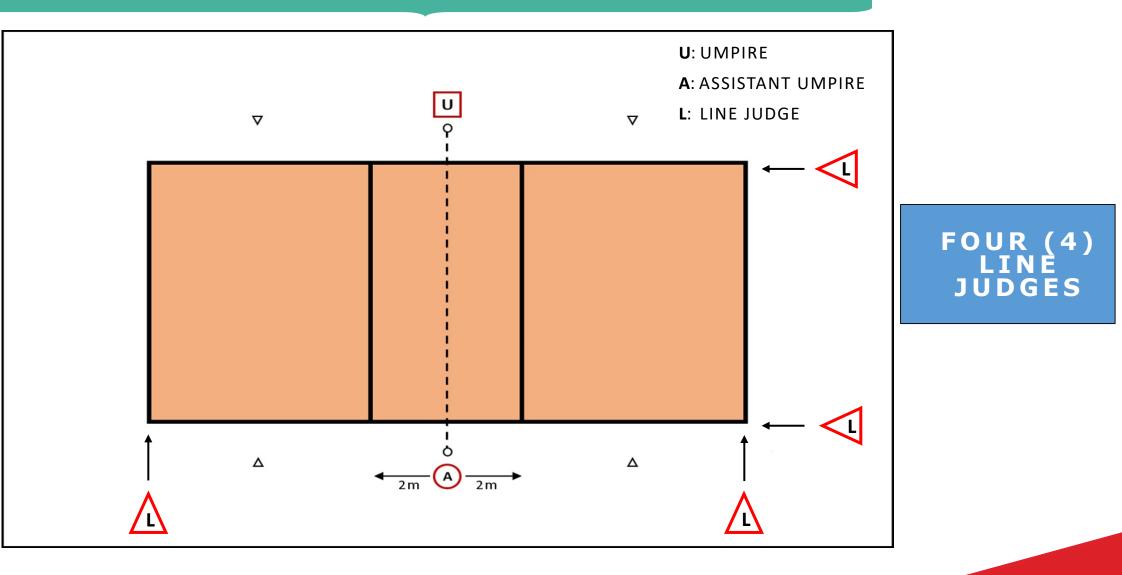

### **OFFICIALS LOCATIONS**

### Line Judges

A line judge shall:

- stand at the corner of the court as shown in next two slides.
- indicate whether the AirShuttle landed `in' or `out' on the lines assigned, using the approved signals with flags [Next slide]
- It is a state of the back boundary line and side line on his/her side.
- Clean the lines from sand during intervals and between rallies as instructed.
- Levelled the sand (if no court attendants) in the playing area during intervals when instructed to do so and to regular check the playing area and its surrounding for any foreign object that could be dangerous for players.
- Can wear sunglasses / hats, shorts etc.

### **The Assistant Umpire**

An assistant umpire shall:

17

- stand outside the playing court near the net post, on the opposite side of and facing the umpire;
- call service faults made by the server should they occur no change in signals
- call consecutive returns fault in a triples to call fault and lift right hand and show a peace or V sign with your fingers (referring to `two').
- Call for physical intrusion faults in the dead zone signal fault by pointing to dead zone line of the intruder.
- Move next to Umpire's chair/stand during intervals no change from usual practice
- Guide / assist LJ on cleaning up lines and court attendant on levelling sand during intervals
- Change the AirShuttle after the umpire's approval