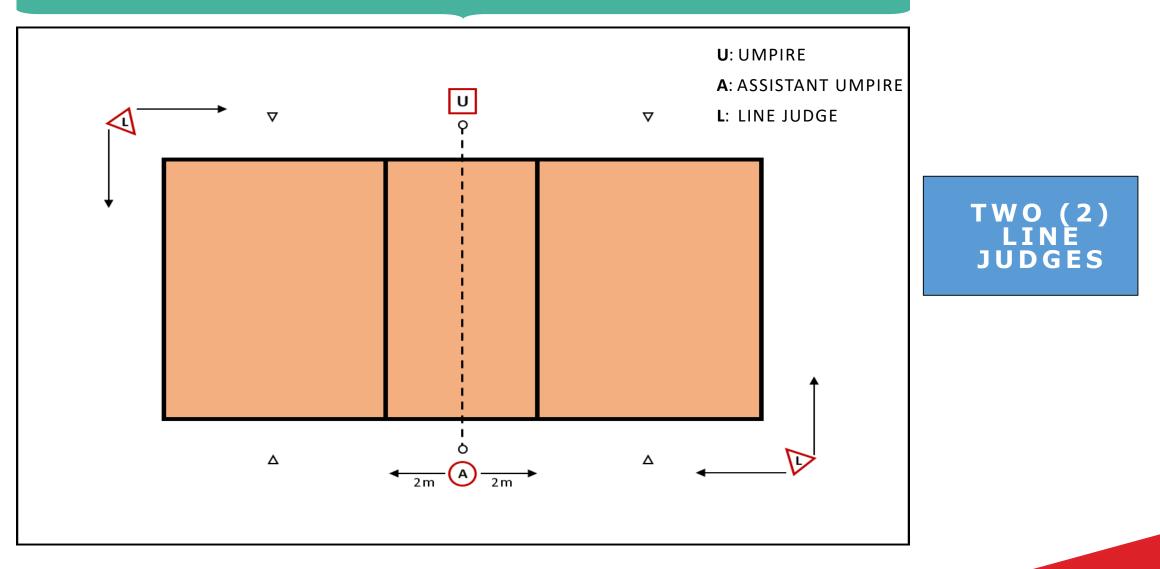

### **OFFICIALS LOCATIONS**

### Line Judges

A line judge shall:

- stand at the corner of the court as shown in next two slides.
- indicate whether the AirShuttle landed `in' or `out' on the lines assigned, using the approved signals with flags [Next slide]
- It is a state of the back boundary line and side line on his/her side.
- Clean the lines from sand during intervals and between rallies as instructed.
- Levelled the sand (if no court attendants) in the playing area during intervals when instructed to do so and to regular check the playing area and its surrounding for any foreign object that could be dangerous for players.
- Can wear sunglasses / hats, shorts etc.

### **The Assistant Umpire**

An assistant umpire shall:

17

- stand outside the playing court near the net post, on the opposite side of and facing the umpire;
- call service faults made by the server should they occur no change in signals
- call consecutive returns fault in a triples to call fault and lift right hand and show a peace or V sign with your fingers (referring to `two').
- Call for physical intrusion faults in the dead zone signal fault by pointing to dead zone line of the intruder.
- Move next to Umpire's chair/stand during intervals no change from usual practice
- Guide / assist LJ on cleaning up lines and court attendant on levelling sand during intervals
- Change the AirShuttle after the umpire's approval