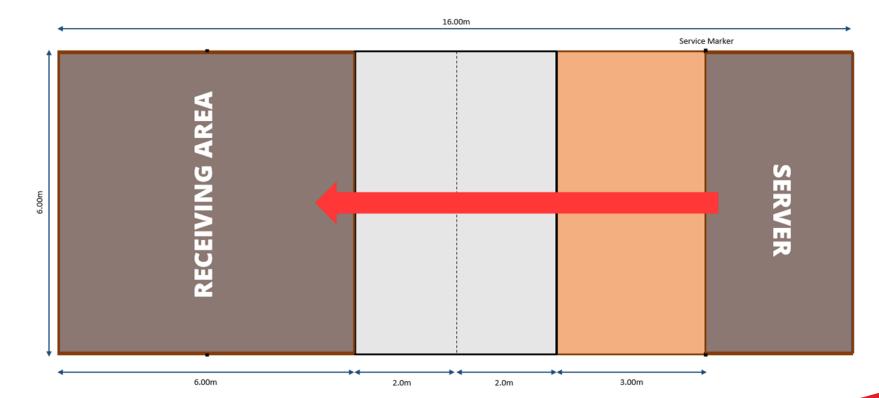

### **COURT SPECIFICATIONS**

### **COURT SPECIFICATIONS**

• Service marker shall be placed 3.0 metres from each front line and 1.0 metre maximum outside each side line on both sides.

Playing Area 6.00m

6.00m (Doubles / Triples)

Service Marker

16.00m

Dead Zone 4.00m

- The posts shall be 1.5m in height and the top of the net from the surface should be 1.45m at the centre of the court. Net 1.45m
- The **posts** shall be placed outside each side line and shall be no further than a 1.0 metre from each side line.

### Serving & Receiving

5

- The service area is the area behind the service marker (3.0 metres from the front line) and the back boundary line. It is laterally limited by the two side lines.
- The receiving/playing area is the area between the side lines, the front line, and the back boundary line.