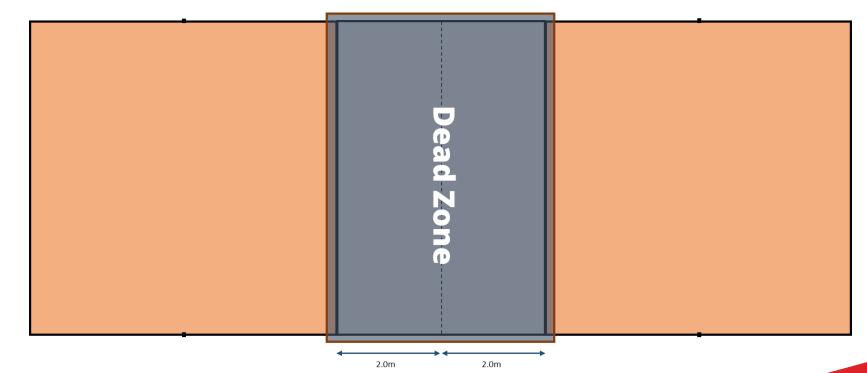

### **DEAD ZONE**

- The players must **NOT** step inside the dead zone. If any player steps into the dead zone, the umpire or the assistant umpire shall call a fault.
- It is however only permissible to step or land into the dead zone as a follow through (or a natural continuation) of a legal stroke; in which case the player should immediately return to their playing area.