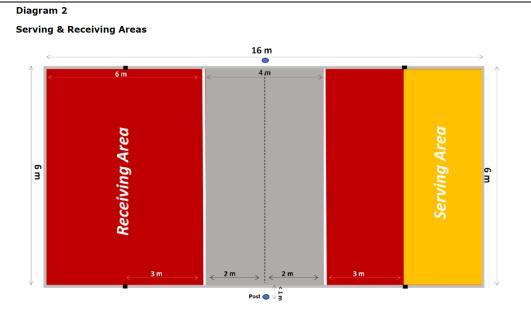

#### • In a correct service:

- o The server shall stand within the serving area as shown in Diagram 2;
- at the moment of hitting the AirShuttle during the service, the server must not cross the service marker or touch the boundary lines that mark the serving area;
- o after the service is delivered (6.2.3), the server may step outside the serving area;
- some part of both feet of the server and the receivers shall remain in contact with the surface of the court in a stationary position from the start of the service until the service is delivered;
- the whole AirShuttle should be below the height of the net (1.45 meters) at the instant of being hit by the server's racket;
- The service area is the area behind the service marker (3.0 meters from the front line) and the back boundary line. It is laterally limited by the two sidelines.
- At the moment of hitting the AirShuttle during the service, the server must not cross the service marker or touch the boundary lines that mark the serving area.

• The receiving/playing area is the area between the sidelines, the front line, and the back boundary line.

#### **Serving and Receiving Positions:**

- A player of the serving side shall serve from any place within the serving area.
- Any player of the receiving side can return the serve; they shall receive from any place within the receiving area.