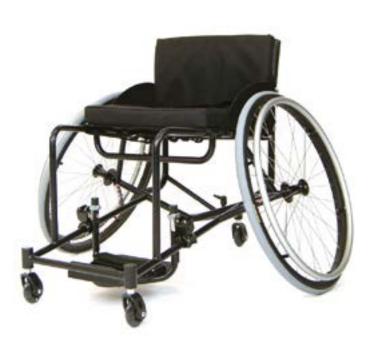

STARTING PRICE GBP £820.00 ExVAT Not inclusive of shipping or double anti-tipper option.

| FRAME DIMENSIONS                                            | DIAGRAM<br>KEY | mm                 |
|-------------------------------------------------------------|----------------|--------------------|
| SEAT WIDTH BETWEEN ARMS                                     | Α              | 380/430            |
| WHEEL SIDE GUARD CLEARANCE                                  | В              | 30                 |
| BACKREST HEIGHT                                             | C              | 280 w/ADJ.         |
| REAR SEAT HEIGHT WITHOUT CUSHION                            | D              | 430                |
| BACKREST HEIGHT FROM FLOOR                                  | D + C          | 710                |
| FOOTREST HEIGHT FROM FLOOR                                  | E              | ADJ.               |
| AXLE POSITION FROM BACKREST                                 | F              | 140                |
| SEAT DEPTH                                                  | G              | 400                |
| MAIN AXLE TUBE TO FRONT OF FOOTREST (DISTANCE TO AXLE TUBE) | Н              | ADJ.<br>510mm MAX. |
| SEAT CAMBER                                                 | Ī              | 5°                 |
| REAR ANTI-TIP TO AXLE TUBE                                  | J              | 290 - 440mm        |

| CHAIR FEATURES                         |                   |  |
|----------------------------------------|-------------------|--|
| MAIN AXLE TUBE TO REAR ANTI-TIP CASTOR | FIXED 620mm       |  |
| WHEEL OPTION                           | 25" LENCO         |  |
| WHEEL CAMBER                           | 18 DEGREES        |  |
| FRAME COLOUR                           | BLACK             |  |
| SEAT BASE                              | CANVAS            |  |
| REAR ANTI-TIPPERS                      | SINGLE (STANDARD) |  |
|                                        | DOUBLE (OPTIONAL) |  |