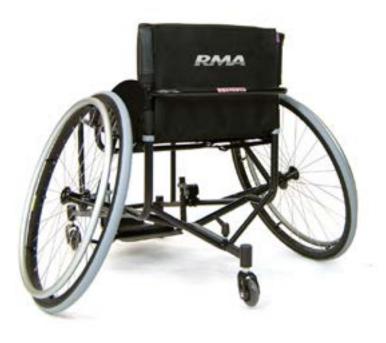

STARTING PRICE GBP £820.00 ExVAT Not inclusive of shipping or double anti-tipper option.

| FRAME DIMENSIONS                                            | DIAGRAM<br>KEY | mm                 |
|-------------------------------------------------------------|----------------|--------------------|
| SEAT WIDTH BETWEEN ARMS                                     | Α              | 380/430            |
| WHEEL SIDE GUARD CLEARANCE                                  | В              | 30                 |
| BACKREST HEIGHT                                             | C              | 280 w/ADJ.         |
| REAR SEAT HEIGHT WITHOUT CUSHION                            | D              | 430                |
| BACKREST HEIGHT FROM FLOOR                                  | D + C          | 710                |
| FOOTREST HEIGHT FROM FLOOR                                  | E              | ADJ.               |
| AXLE POSITION FROM BACKREST                                 | F              | 140                |
| SEAT DEPTH                                                  | G              | 400                |
| MAIN AXLE TUBE TO FRONT OF FOOTREST (DISTANCE TO AXLE TUBE) | Н              | ADJ.<br>510mm MAX. |
| SEAT CAMBER                                                 | Ī              | 5°                 |
| REAR ANTI-TIP TO AXLE TUBE                                  | J              | 290 - 440mm        |

| CHAIR FEATURES                         |                   |  |
|----------------------------------------|-------------------|--|
| MAIN AXLE TUBE TO REAR ANTI-TIP CASTOR | FIXED 620mm       |  |
| WHEEL OPTION                           | 25" LENCO         |  |
| WHEEL CAMBER                           | 18 DEGREES        |  |
| FRAME COLOUR                           | BLACK             |  |
| SEAT BASE                              | CANVAS            |  |
| REAR ANTI-TIPPERS                      | SINGLE (STANDARD) |  |
|                                        | DOUBLE (OPTIONAL) |  |