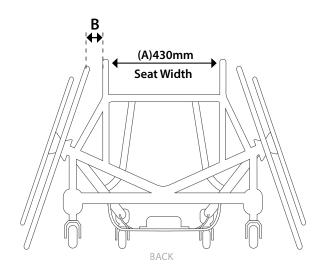

STARTING PRICE GBP £820.00 ExVAT Not inclusive of shipping or double anti-tipper option.

| FRAME DIMENSIONS                                            | DIAGRAM<br>KEY | mm                 |
|-------------------------------------------------------------|----------------|--------------------|
| SEAT WIDTH BETWEEN ARMS                                     | Α              | 380/430            |
| WHEEL SIDE GUARD CLEARANCE                                  | В              | 30                 |
| BACKREST HEIGHT                                             | C              | 280 w/ADJ.         |
| REAR SEAT HEIGHT WITHOUT CUSHION                            | D              | 430                |
| BACKREST HEIGHT FROM FLOOR                                  | D + C          | 710                |
| FOOTREST HEIGHT FROM FLOOR                                  | E              | ADJ.               |
| AXLE POSITION FROM BACKREST                                 | F              | 140                |
| SEAT DEPTH                                                  | G              | 400                |
| MAIN AXLE TUBE TO FRONT OF FOOTREST (DISTANCE TO AXLE TUBE) | Н              | ADJ.<br>510mm MAX. |
| SEAT CAMBER                                                 | Ī              | 5°                 |
| REAR ANTI-TIP TO AXLE TUBE                                  | J              | 290 - 440mm        |