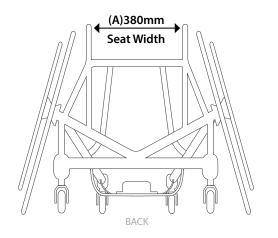

STARTING PRICE GBP £820.00 ExVAT Not inclusive of shipping or double anti-tipper option.

| FRAME DIMENSIONS                                            | DIAGRAM<br>KEY | mm                 |
|-------------------------------------------------------------|----------------|--------------------|
| SEAT WIDTH BETWEEN ARMS                                     | Α              | 380/430            |
| WHEEL SIDE GUARD CLEARANCE                                  | В              | 30                 |
| BACKREST HEIGHT                                             | C              | 280 w/ADJ.         |
| REAR SEAT HEIGHT WITHOUT CUSHION                            | D              | 430                |
| BACKREST HEIGHT FROM FLOOR                                  | D + C          | 710                |
| FOOTREST HEIGHT FROM FLOOR                                  | E              | ADJ.               |
| AXLE POSITION FROM BACKREST                                 | F              | 140                |
| SEAT DEPTH                                                  | G              | 400                |
| MAIN AXLE TUBE TO FRONT OF FOOTREST (DISTANCE TO AXLE TUBE) | Н              | ADJ.<br>510mm MAX. |
| SEAT CAMBER                                                 | Ī              | 5°                 |
| REAR ANTI-TIP TO AXLE TUBE                                  | J              | 290 - 440mm        |