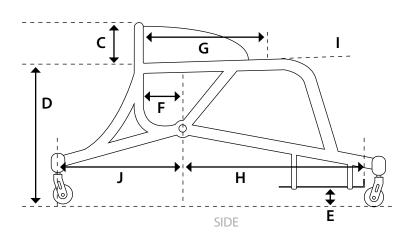

STARTING PRICE GBP £820.00 ExVAT Not inclusive of shipping or double anti-tipper option.

| FRAME DIMENSIONS                                            | DIAGRAM<br>KEY | mm                 |
|-------------------------------------------------------------|----------------|--------------------|
| SEAT WIDTH BETWEEN ARMS                                     | Α              | 380/430            |
| WHEEL SIDE GUARD CLEARANCE                                  | В              | 30                 |
| BACKREST HEIGHT                                             | C              | 280 w/ADJ.         |
| REAR SEAT HEIGHT WITHOUT CUSHION                            | D              | 430                |
| BACKREST HEIGHT FROM FLOOR                                  | D + C          | 710                |
| FOOTREST HEIGHT FROM FLOOR                                  | E              | ADJ.               |
| AXLE POSITION FROM BACKREST                                 | F              | 140                |
| SEAT DEPTH                                                  | G              | 400                |
| MAIN AXLE TUBE TO FRONT OF FOOTREST (DISTANCE TO AXLE TUBE) | Н              | ADJ.<br>510mm MAX. |
| SEAT CAMBER                                                 | Ī              | 5°                 |
| REAR ANTI-TIP TO AXLE TUBE                                  | J              | 290 - 440mm        |